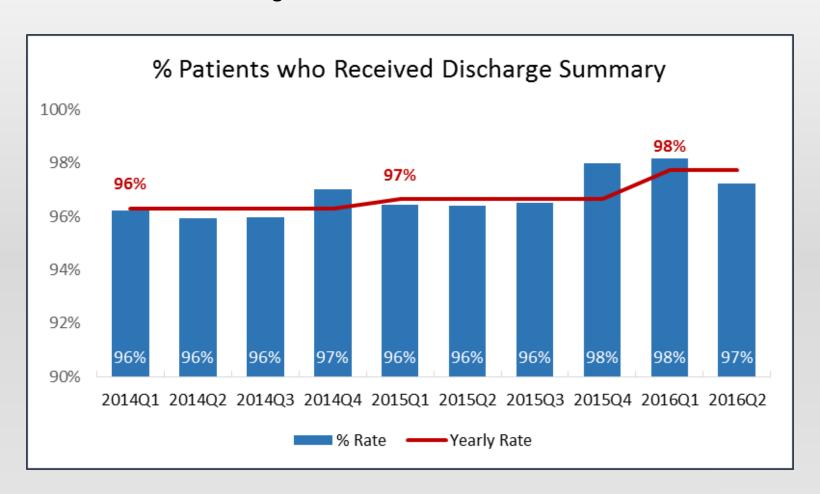

All Providers doing well.

Excellent improvement in 2014, but some low performing quarters have hurt our overall progress.

Steady improvement across first two years with accelerated progress in 2015Q4 and 2016Q1.