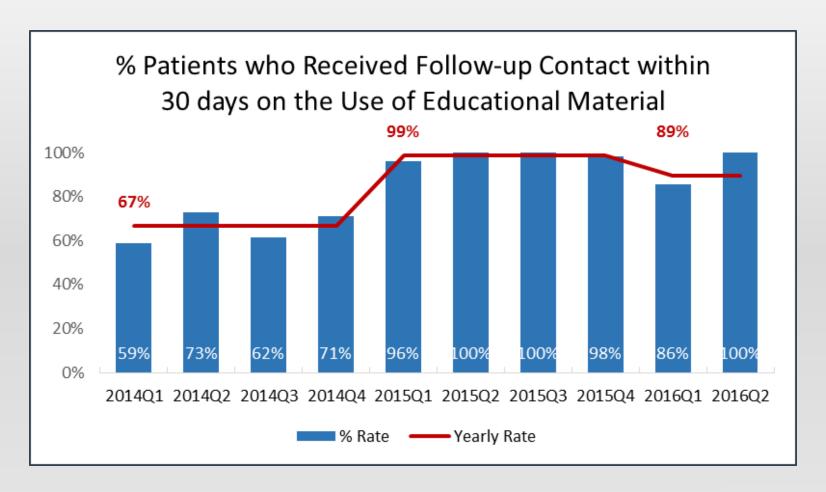

All Providers doing well.

Excellent improvement in 2014, but some low performing quarters have hurt our overall progress.

Steady improvement across first two years with accelerated progress in 2015Q4 and 2016Q1.