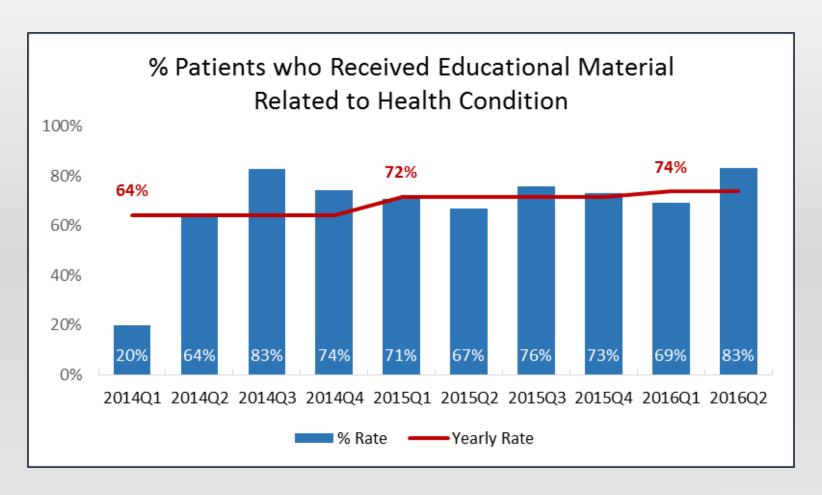

#### **Care Transition Outpatient**

Rapid improvement in 2014 with fairly stable results since then.

#### **Care Transition Outpatient**

Rapid improvement in 2015Q1 with excellent results since then.