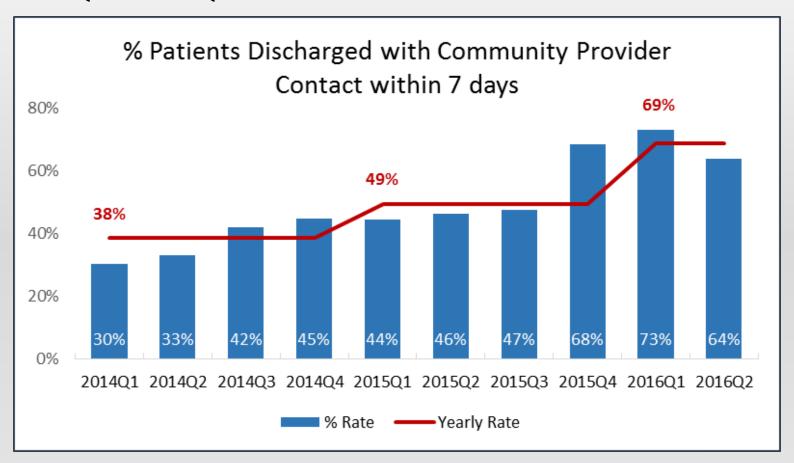

All Providers doing well.

Excellent improvement in 2014, but some low performing quarters have hurt our overall progress.

Steady improvement across first two years with accelerated progress in 2015Q4 and 2016Q1.