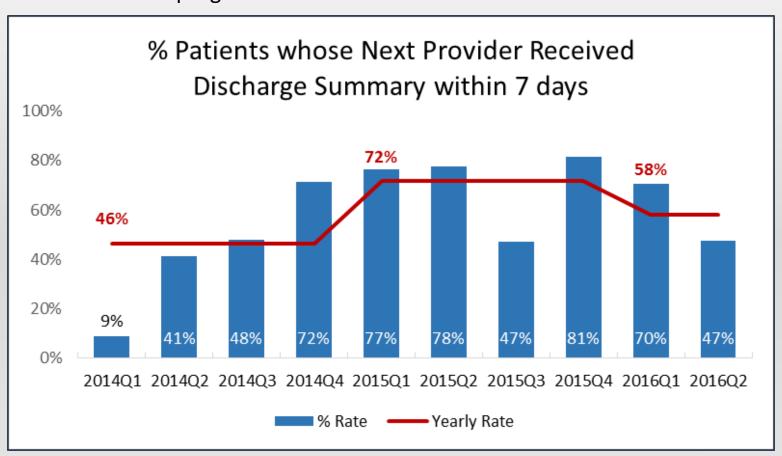

All Providers doing well.

Excellent improvement in 2014, but some low performing quarters have hurt our overall progress.

Steady improvement across first two years with accelerated progress in 2015Q4 and 2016Q1.